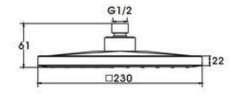

## Leo Shower Rose

The ultra-modern Leo Shower Rose is sure to add style to your bathroom. Its large face provides a large and efficient spray area.

- Durable ABS Plastic
- WELS 3 Star 7.5 Litres Per Minute
- Rub clean anti calcium shower points