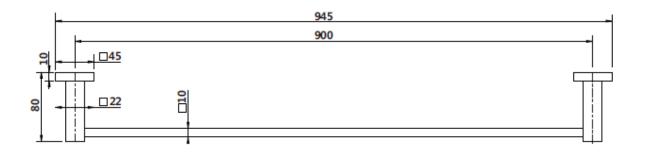

## Single 900mm Towel Rail Chrome

www.harpersbathroom.com.au

- Chrome Plated Brass
- Easy installation
- 2 Colours to choose from

Product Code: 9932213092123