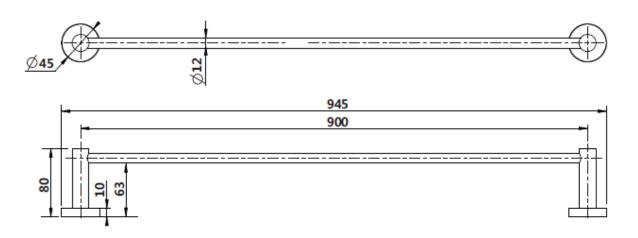

## Single 900mm Towel Rail Chrome

www.harpersbathroom.com.au

The design of the Ramsay range can effortlessly blend with the most modern or the most simplistic of bathrooms with many colours to choose from.

2 Colours to choose from

Product Code: 932213092121