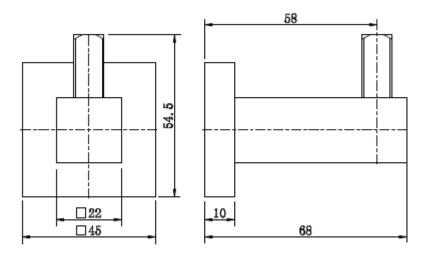

## Single Robe Hook Chrome

www.harpersbathroom.com.au

The Modern square design with sharp lines and simplistic edging that blends effortlessly with modern fittings.

- Chrome Plated Brass
- Easy installation
- 2 Colours to choose from