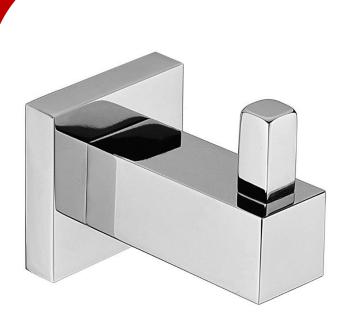

## Single Robe Hook Chrome

www.harpersbathroom.com.au

The Modern square design with sharp lines and simplistic edging that blends effortlessly with modern fittings.

- Chrome Plated Brass
- Easy installation
- 2 Colours to choose from