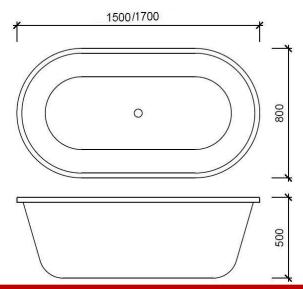

# Olympia Inset Bath



### www.harpersbathroom.com.au

## VIVIANCLIVE



Product Code: 931709203 Product Code: 931709204

#### Olympia Inset Bath

The Olympia Inset Island Bath is the ultimate bathing experience. The center outlet and dual inclined ends make it extremely comfortable to use.

- Sanitary Grade Acrylic
- Center Waste
- Anti-Skid Surface
- Heat Retaining Finish

#### Capacity:

1500 size – 320L approx. 1700 size – 376L approx.

#### Warranty:

10 Year Replacement Warranty
For Full Terms & Conditions see Warranty
Information Form



Size and description are correct to the best of our ability, however, variations can occur and changes may be made without notice. In some cases, slight variations of colour and/or size may be inherent in the material used or manufacturing process. Harper's Bathroom always recommends that the actual product be on site prior to start of job, so as to best gauge fit for installation and purpose. E&OE.