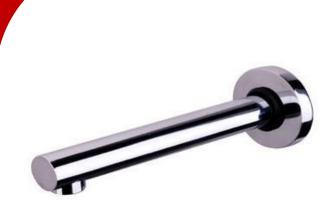

#### **Chisholm Bath Spout**

The Chisholm Bath Spout has a unique oval shape which gives it a modern and adaptable design. Its curved organic lines are an elegant addition to any home.