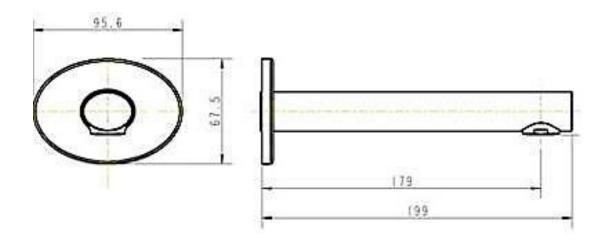

#### Warranty

10 Year Replacement Warranty For Full Terms & Conditions see Warranty Information Form

Product Code: 93123430050

Size and description are correct to the best of our ability, however, variations can occur and changes may be made without notice. In some cases, slight variations of colour and/or size may be inherent in the material used or manufacturing process. Harper's Bathroom always recommends that the actual product be on site prior to start of job, so as to best gauge fit for installation and purpose. E&OE.