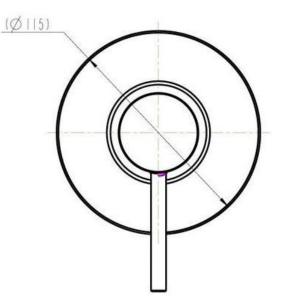

## **Ramsay Shower Mixer**

The modern design of the Ramsay mixer range boasts refined sophistication. The number of items in this range means there are a lot of style options.

- Standard 40mm Cartridge
- Solid Brass with Chrome Finish

Product Code: 93123430027