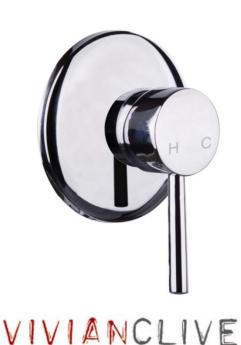

## **Ramsay Shower Mixer**

The modern design of the Ramsay mixer range boasts refined sophistication. The number of items in this range means there are a lot of style options.

- Standard 40mm Cartridge
- Solid Brass with Chrome Finish

Product Code: 93123430027