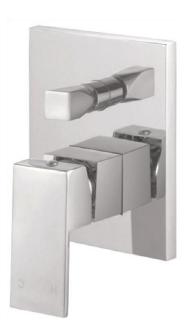

# Savanna Shower Mixer with Diverter

### Savanna Shower Mixer with Diverter

Modern square design with sharp lines and simplistic edging that blends effortlessly with modern furniture and fittings.

- Standard 35mm Cartridge
- Solid brass with Chrome Finish