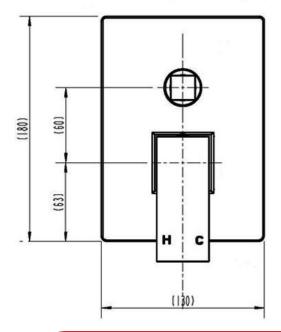

# Savanna Shower Mixer with Diverter



### www.harpersbathroom.com.au



## VIVIANCLIVE



### Savanna Shower Mixer with Diverter

Modern square design with sharp lines and simplistic edging that blends effortlessly with modern furniture and fittings.

- Standard 35mm Cartridge
- Solid brass with Chrome Finish

Product Code: 93123430015

#### Warranty

15 Year Replacement Warranty For Full Terms & Conditions see Warranty Information Form

Size and description are correct to the best of our ability, however, variations can occur and changes may be made without notice. In some cases, slight variations of colour and/or size may be inherent in the material used or manufacturing process. Harper's Bathroom always recommends that the actual product be on site prior to start of job, so as to best gauge fit for installation and purpose. E&OE.