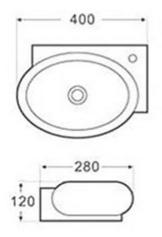

### **Copenhagen Wall Mounted Basin**

This basin is designed with a tap hole in the rear corner, which helps to maximize the size of the bowl. This feature makes the Copenhagen Wall Mounted Basin perfect for toilets or small bathroom areas.

- Wall mounted
- 1 tap hole
- Vitreous china
- Requires 32mm plug and waste
- Built in overflow system