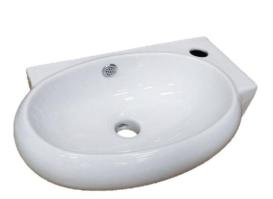

### **Copenhagen Wall Mounted Basin**

This basin is designed with a tap hole in the rear corner, which helps to maximize the size of the bowl. This feature makes the Copenhagen Wall Mounted Basin perfect for toilets or small bathroom areas.

- Wall mounted
- 1 tap hole
- Vitreous china
- Requires 32mm plug and waste
- Built in overflow system