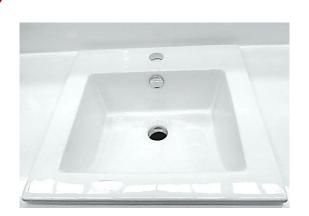

## London Drop in Basin

The London is a seamless addition to any modest bathroom. The basic design teamed with charming lines and functionality, bringing a whole room together.

- 1 Tap Hole
- Vitreous china
- White only
- Suits 32mm waste with overflow