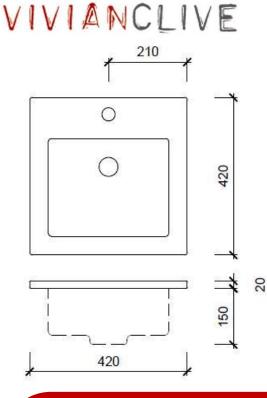

## London Drop in Basin

The London is a seamless addition to any modest bathroom. The basic design teamed with charming lines and functionality, bringing a whole room together.

- 1 Tap Hole
- Vitreous china
- White only
- Suits 32mm waste with overflow