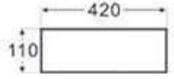

#### Sofia Above Counter Basin

Combining a simplistic shape with graceful edging, the Sofia Above Counter Basin can bring balance to any style choice.

- 1 Tap Hole
- Vitreous china
- White only
- Suits 32mm waste