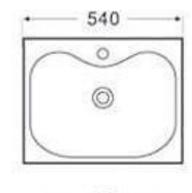

#### Sofia Above Counter Basin

Combining a simplistic shape with graceful edging, the Sofia Above Counter Basin can bring balance to any style choice.

- 1 Tap Hole
- Vitreous china
- White only
- Suits 32mm waste