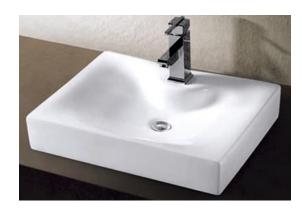

#### Sofia Above Counter Basin

Combining a simplistic shape with graceful edging, the Sofia Above Counter Basin can bring balance to any style choice.

- 1 Tap Hole
- Vitreous china
- White only
- Suits 32mm waste