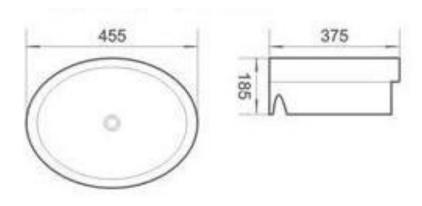

## Lisbon Semi Recessed Basin

The Lisbon Semi Recessed Basin combines gentle curves with a generous basin, bringing a contemporary edge to your bathroom.

- Vitreous china
- White only
- Suits 32mm waste with overflow compatibility