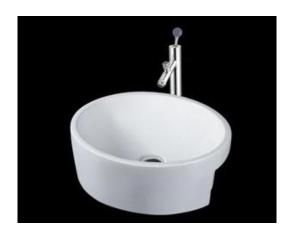

## Lisbon Semi Recessed Basin

The Lisbon Semi Recessed Basin combines gentle curves with a generous basin, bringing a contemporary edge to your bathroom.

- Vitreous china
- White only
- Suits 32mm waste with overflow compatibility