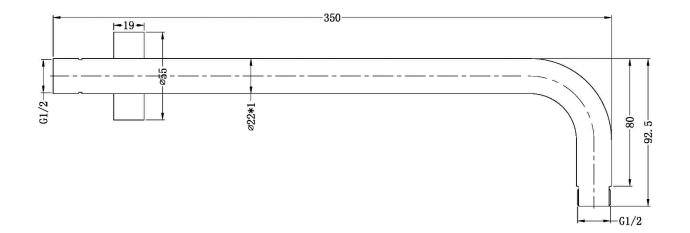

## **Round Gun Metal Shower Arm**

- Gun Metal Grey
- 350mm
- Available in 5 colors (Chrome, Black, Brushed Gold, Gun Metal & Brushed Nickel

Product Code: 3220032019273