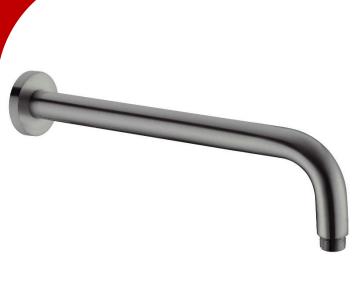

## **Round Gun Metal Shower Arm**

- Gun Metal Grey
- 350mm
- Available in 5 colors (Chrome, Black, Brushed Gold, Gun Metal & Brushed Nickel

Product Code: 3220032019273