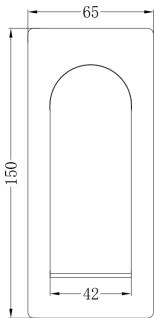

## Bianca

## Brushed Nickel Shower Mixer



www.harpersbathroom.com.au



## **Bianca Shower Mixer**

Nero's Stunning Bianca Range will leave you spoiled for choices with 5 possible finishes and endless personalisation to suit what will soon be your favourite room in the house.

 Solid brass with Brushed Nickel finish

Product Code: 3220032019062

## Warranty

10 Year Warranty
See Full Warranty Terms & Conditions





Size and description are correct to the best of our ability, however, variations can occur and changes may be made without notice. In some cases, slight variations of colour and/or size may be inherent in the material used or manufacturing process. Harper's Bathroom always recommends that the actual product be on site prior to start of job, so as to best gauge fit for installation and purpose. E&OE.