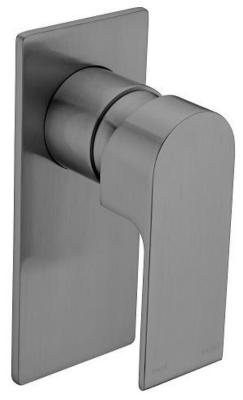

## **Bianca Shower Mixer**

Nero's Stunning Bianca Range will leave you spoiled for choices with 5 possible finishes and endless personalisation to suit what will soon be your favourite room in the house.

 Solid brass with Brushed Nickel finish

Product Code: 3220032019062