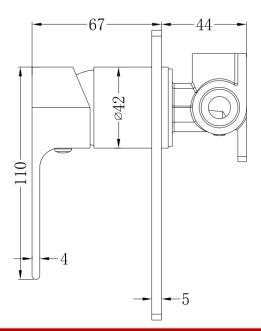

## Bianca

## Brushed Nickel Shower Mixer



www.harpersbathroom.com.au



## **Bianca Shower Mixer**

Nero's Stunning Bianca Range will leave you spoiled for choices with 5 possible finishes and endless personalisation to suit what will soon be your favourite room in the house.

 Solid brass with Brushed Nickel finish

Product Code: 3220032019062

## Warranty

10 Year Warranty
See Full Warranty Terms & Conditions





Size and description are correct to the best of our ability, however, variations can occur and changes may be made without notice. In some cases, slight variations of colour and/or size may be inherent in the material used or manufacturing process. Harper's Bathroom always recommends that the actual product be on site prior to start of job, so as to best gauge fit for installation and purpose. E&OE.