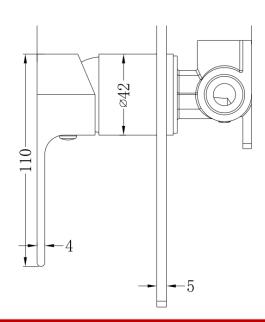

#### **Bianca Shower Mixer**

Nero's Stunning Bianca Range will leave you spoiled for choices with 5 possible finishes and endless personalisation to suit what will soon be your favourite room in the house.

 Solid brass with Brushed Nickel finish

Product Code: 3220032019056