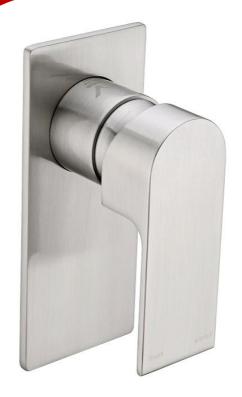

#### **Bianca Shower Mixer**

Nero's Stunning Bianca Range will leave you spoiled for choices with 5 possible finishes and endless personalisation to suit what will soon be your favourite room in the house.

 Solid brass with Brushed Nickel finish

Product Code: 3220032019056