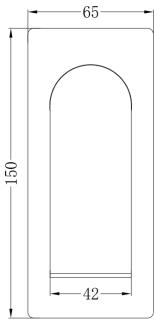

#### **Bianca Shower Mixer**

Nero's Stunning Bianca Range will leave you spoiled for choices with 5 possible finishes and endless personalisation to suit what will soon be your favourite room in the house.

 Solid brass with Brushed Nickel finish

Product Code: 3220032019056