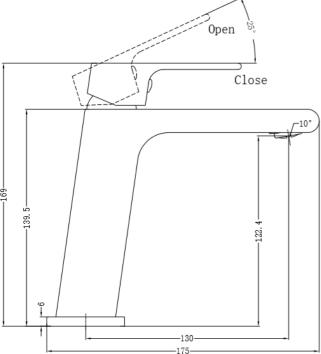

- WELS 5 STAR (5 Litres Per Minute)
- Solid brass with Brushed Nickel finish
- Flexible tails included

Product Code: 3220032019052