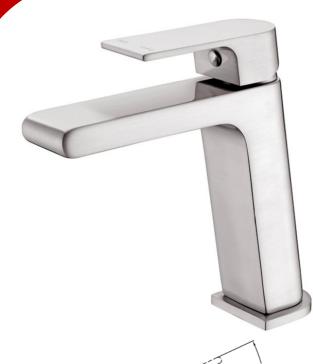

## Vitra Bianca Basin Mixer

Nero's Stunning Bianca Range will leave you spoiled for choices with 5 possible finishes and endless personalisation to suit what will soon be your favourite room in the house.

- WELS 5 STAR (5 Litres Per Minute)
- Solid brass with Brushed Nickel finish
- Flexible tails included

Product Code: 3220032019052