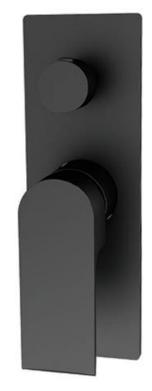

## Vitra Bianca Shower Mixer

Nero's Stunning Bianca Range will leave you spoiled for choices with 5 possible finishes and endless personalisation to suit what will soon be your favourite room in the house.

Solid brass with Electroplated matte black finish

Product Code: 3220032019045