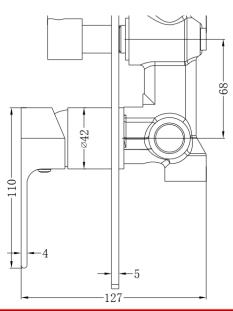

## Bianca

## Black Shower Mixer &



Divertor

www.harpersbathroom.com.au



## Vitra Bianca Shower Mixer

Nero's Stunning Bianca Range will leave you spoiled for choices with 5 possible finishes and endless personalisation to suit what will soon be your favourite room in the house.

Solid brass with Electroplated matte black finish

Product Code: 3220032019045

## Warranty

10 Year Warranty
See Full Warranty Terms & Conditions





Size and description are correct to the best of our ability, however, variations can occur and changes may be made without notice. In some cases, slight variations of colour and/or size may be inherent in the material used or manufacturing process. Harper's Bathroom always recommends that the actual product be on site prior to start of job, so as to best gauge fit for installation and purpose. E&OE.