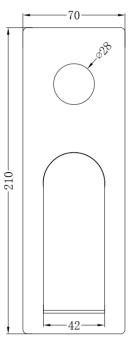

## Bianca

## Black Shower Mixer &



Divertor

www.harpersbathroom.com.au



## Vitra Bianca Shower Mixer

Nero's Stunning Bianca Range will leave you spoiled for choices with 5 possible finishes and endless personalisation to suit what will soon be your favourite room in the house.

Solid brass with Electroplated matte black finish

Product Code: 3220032019045

## Warranty

10 Year Warranty
See Full Warranty Terms & Conditions





Size and description are correct to the best of our ability, however, variations can occur and changes may be made without notice. In some cases, slight variations of colour and/or size may be inherent in the material used or manufacturing process. Harper's Bathroom always recommends that the actual product be on site prior to start of job, so as to best gauge fit for installation and purpose. E&OE.