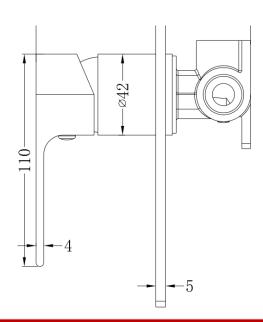

## Bianca

## Black Shower Mixer



www.harpersbathroom.com.au



## Bianca Black Shower Mixer

Nero's Stunning Bianca Range will leave you spoiled for choices with 5 possible finishes and endless personalisation to suit what will soon be your favourite room in the house.

Solid brass with Electroplated matte black finish

Product Code: 3220032019044

## Warranty

10 Year Warranty
See Full Warranty Terms & Conditions





Size and description are correct to the best of our ability, however, variations can occur and changes may be made without notice. In some cases, slight variations of colour and/or size may be inherent in the material used or manufacturing process. Harper's Bathroom always recommends that the actual product be on site prior to start of job, so as to best gauge fit for installation and purpose. E&OE.