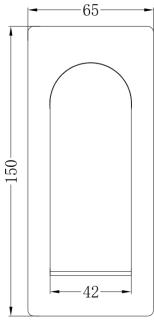

## Bianca

## Black Shower Mixer



www.harpersbathroom.com.au



## Bianca Black Shower Mixer

Nero's Stunning Bianca Range will leave you spoiled for choices with 5 possible finishes and endless personalisation to suit what will soon be your favourite room in the house.

Solid brass with Electroplated matte black finish

Product Code: 3220032019044

## Warranty

10 Year Warranty
See Full Warranty Terms & Conditions





Size and description are correct to the best of our ability, however, variations can occur and changes may be made without notice. In some cases, slight variations of colour and/or size may be inherent in the material used or manufacturing process. Harper's Bathroom always recommends that the actual product be on site prior to start of job, so as to best gauge fit for installation and purpose. E&OE.