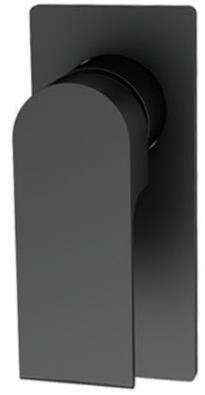

## Bianca Black Shower Mixer

Nero's Stunning Bianca Range will leave you spoiled for choices with 5 possible finishes and endless personalisation to suit what will soon be your favourite room in the house.

Solid brass with Electroplated matte black finish

Product Code: 3220032019044