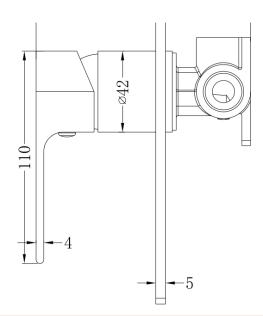

## **Bianca Chrome Shower Mixer**

Nero's Stunning Bianca Range will leave you spoiled for choices with 5 possible finishes and endless personalisation to suit what will soon be your favourite room in the house.

Solid brass with Chrome finish

Product Code: 3220032019038