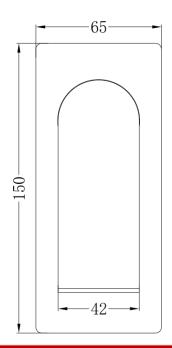

## **Bianca Chrome Shower Mixer**

Nero's Stunning Bianca Range will leave you spoiled for choices with 5 possible finishes and endless personalisation to suit what will soon be your favourite room in the house.

Solid brass with Chrome finish

Product Code: 3220032019038