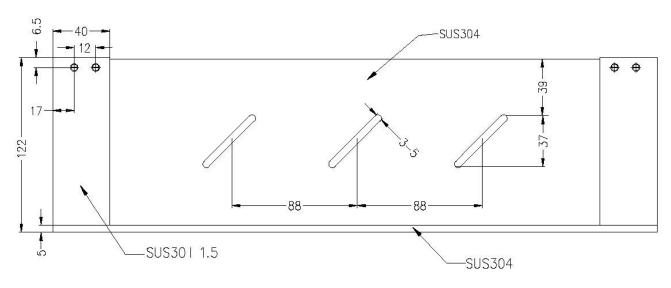

## Warranty

1 Year Warranty Replacement

Size and description are correct to the best of our ability, however, variations can occur and changes may be made without notice. In some cases, slight variations of colour and/or size may be inherent in the material used or manufacturing process. Harper's Bathroom always recommends that the actual product be on site prior to start of job, so as to best gauge fit for installation and purpose. E&OE.