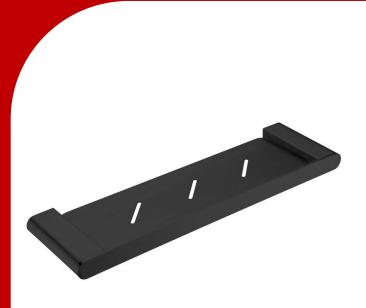

## Bianca

Black Sh<u>elf</u>

## www.harpersbathroom.com.au

Nero's Stunning Bianca Range will leave you spoiled for choices with 5 possible finishes and endless personalisation to suit what will soon be your favourite room in the house.

- Electroplated Black
- Easy Installation

Product Code: 321412202045