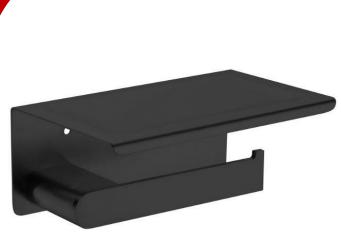

## Bianca

Black Toilet Roll Holder With Shelf

www.harpersbathroom.com.au

Nero's Stunning Bianca Range will leave you spoiled for choices with 5 possible finishes and endless personalisation to suit what will soon be your favourite room in the house.

- Electroplated Black
- Easy Installation

Product Code: 321412202043