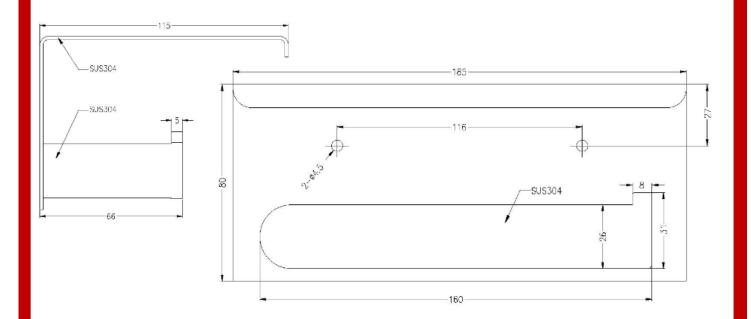

## Bianca

Black Toilet Roll Holder With Shelf



www.harpersbathroom.com.au



Nero's Stunning Bianca Range will leave you spoiled for choices with 5 possible finishes and endless personalisation to suit what will soon be your favourite room in the house.

- Electroplated Black
- Easy Installation

Product Code: 321412202043

## Warranty

1 Year Warranty Replacement



Size and description are correct to the best of our ability, however, variations can occur and changes may be made without notice. In some cases, slight variations of colour and/or size may be inherent in the material used or manufacturing process. Harper's Bathroom always recommends that the actual product be on site prior to start of job, so as to best gauge fit for installation and purpose. E&OE.