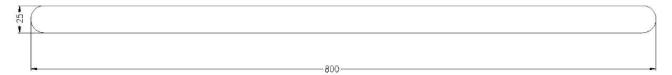

## Black 800mm Towel Rail

- Electroplated Black
- Double Towel Rail
- Easy Installation

Product Code: 321412202040