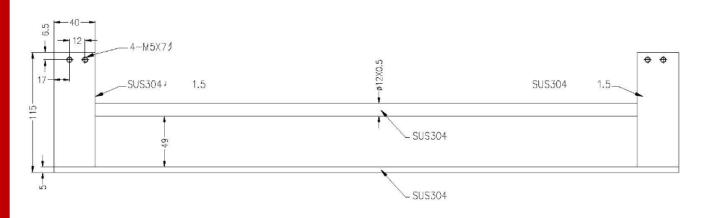

- Electroplated Black
- Double Towel Rail
- Easy Installation

Product Code: 321412202040