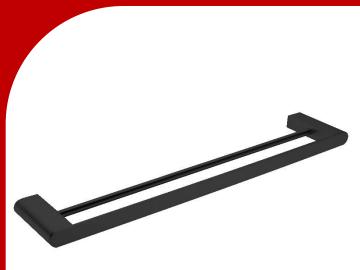

## Black 800mm Towel Rail

- Electroplated Black
- Double Towel Rail
- Easy Installation

Product Code: 321412202040