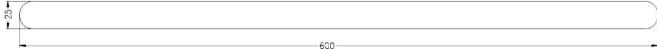

- Electroplated Brushed Nickel
- Double Towel Rail
- Easy Installation

Product Code: 321412202027