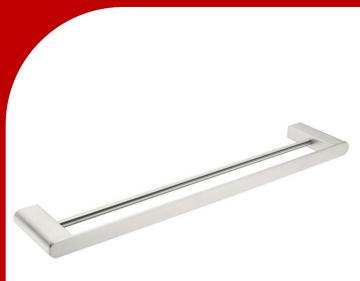

## Brushed Nickel 600mm Towel Rail

- Electroplated Brushed Nickel
- Double Towel Rail
- Easy Installation

Product Code: 321412202027