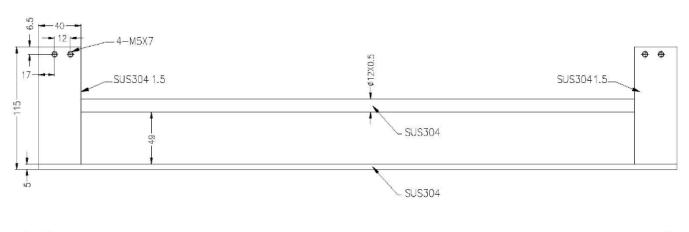

- Electroplated Brushed Nickel
- Double Towel Rail
- Easy Installation

Product Code: 321412202027