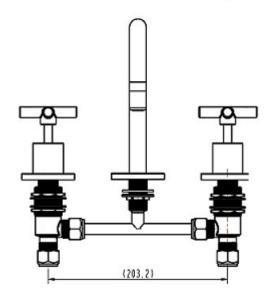

#### Rosette Black Basin Set

The Rosette Black Basin set will bring a modern touch to your bathroom without the hassle of renovations. The electroplated matte black will match in with many fixtures.

- WELS 3 Star 8 Litres Per Min
- Electroplated Matte Black Brass
- Available in chrome