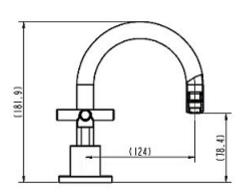

#### Rosette Black Basin Set

The Rosette Black Basin set will bring a modern touch to your bathroom without the hassle of renovations. The electroplated matte black will match in with many fixtures.

- WELS 3 Star 8 Litres Per Min
- Electroplated Matte Black Brass
- Available in chrome