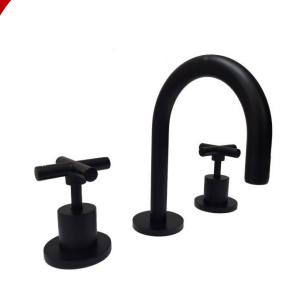

#### Rosette Black Basin Set

The Rosette Black Basin set will bring a modern touch to your bathroom without the hassle of renovations. The electroplated matte black will match in with many fixtures.

- WELS 3 Star 8 Litres Per Min
- Electroplated Matte Black Brass
- Available in chrome