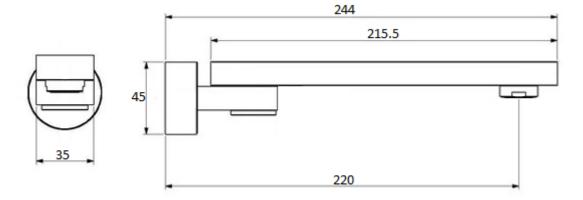

#### Sleek Black Swivel Bath Spout

The Sleek bath spout is a simplistic but practical alternative to the traditional bath spout. The electroplate Matte Black brass will work with any black fixtures.

- Swiveling Spout
- Electroplated Matte Black Brass
- Available in chrome