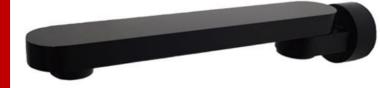

#### Sleek Black Swivel Bath Spout

The Sleek bath spout is a simplistic but practical alternative to the traditional bath spout. The electroplate Matte Black brass will work with any black fixtures.

- Swiveling Spout
- Electroplated Matte Black Brass
- Available in chrome