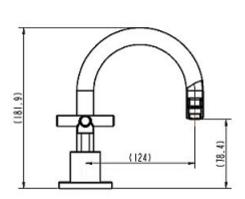

#### Rosette Basin Set

The Rosette Basin set will bring a modern touch to your bathroom without the hassle of renovations. The chrome plated brass will match in with many fixtures.

- WELS 3 Star 8 Litres Per Min
- Chrome Plated Brass
- Available in Black