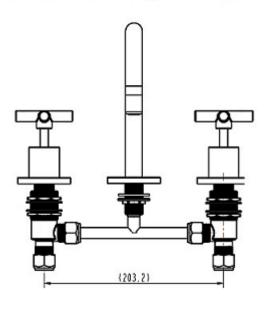

#### Rosette Basin Set

The Rosette Basin set will bring a modern touch to your bathroom without the hassle of renovations. The chrome plated brass will match in with many fixtures.

- WELS 3 Star 8 Litres Per Min
- Chrome Plated Brass
- Available in Black