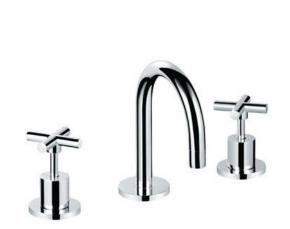

#### Rosette Basin Set

The Rosette Basin set will bring a modern touch to your bathroom without the hassle of renovations. The chrome plated brass will match in with many fixtures.

- WELS 3 Star 8 Litres Per Min
- Chrome Plated Brass
- Available in Black