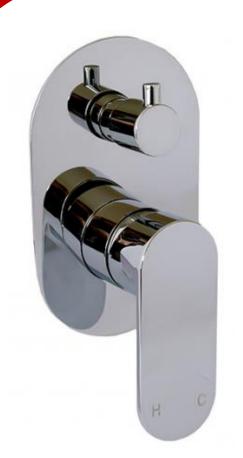

## Bourdain Shower Mixer with Diverter

arper's Bathroom

ry bathroom, every budget

## Bourdain Shower Mixer with Diverter

The Bourdain mixer range brings a modern feel to any bathroom. The rounded shape makes it easy to match with any accessories.

- Standard 35mm Cartridge
- Solid brass with Chrome Finish