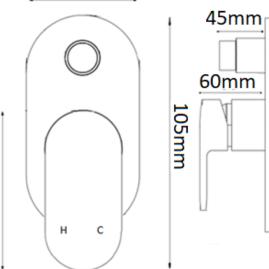

## Warranty

15 Year Replacement Warranty See Full Warranty Terms & Conditions

90mm

Size and description are correct to the best of our ability, however, variations can occur and changes may be made without notice. In some cases, slight variations of colour and/or size may be inherent in the material used or manufacturing process. Harper's Bathroom always recommends that the actual product be on site prior to start of job, so as to best gauge fit for installation and purpose. E&OE.

.50mm