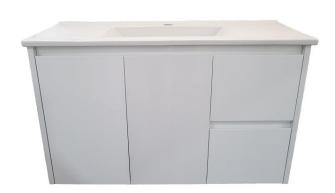

# Stratus 900 Wall Hung Vanity

The Stratus range of vanity cabinets is great for narrow bathrooms. The more streamline and wall hung design looks very stylish and still maintains a high storage capacity.

- Solid soft closing doors
- Ceramic top sold separately
- 32mm Plug & Waste required
- Preassembled
- Gloss 2 Pack Paint

### **Measurements**

900mm x 360mm x 520mm