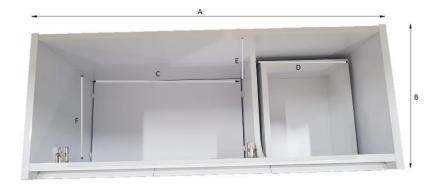

## Warranty

7 Year Replacement Warranty
For Full Terms & Conditions see Warranty
Information Form

Product Code: 3210803201702

- A 880mm
- B 355mm
- C 540mm
- D 280mm
- E 300mm
- F 300mm

Size and description are correct to the best of our ability, however, variations can occur and changes may be made without notice. In some cases, slight variations of colour and/or size may be inherent in the material used or manufacturing process. Harper's Bathroom always recommends that the actual product be on site prior to start of job, so as to best gauge fit for installation and purpose. E&OE.