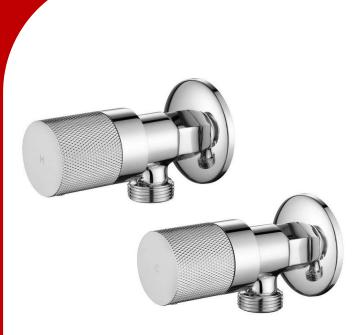

## Cadence Washing Machine Set

The Cadence range will impress with its knurled handles and sleek design. This range comes in 3 colours.

- Chrome Plated Brass
- ½ Turn Spindles
- Knurled Handle

Product Code: 3212404202019