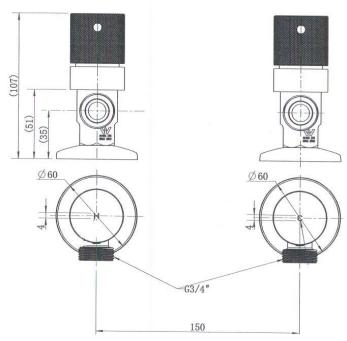

## Cadence Washing Machine Set

The Cadence range will impress with its knurled handles and sleek design. This range comes in 3 colours.

- Chrome Plated Brass
- ½ Turn Spindles
- Knurled Handle

Product Code: 3212404202019