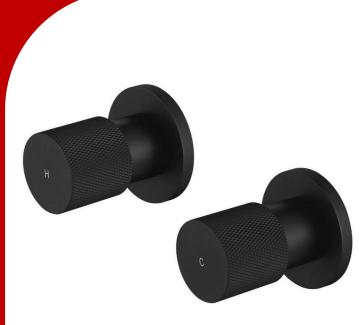

## **Cadence Wall Top Assemblies**

The Cadence range will impress with its knurled handles and sleek design. This range comes in 3 colours.

- Electroplated matt black brass
- ½ Turn Spindles
- Knurled Handle