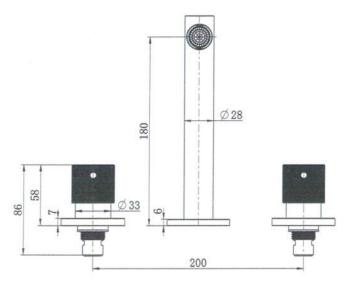

## Cadence Bath Set

The Cadence range will impress with its knurled handles and sleek design. This range comes in 3 colours.

- Brushed Nickel
- ½ Turn Spindles
- Knurled Handle

Product Code: 3212404202014