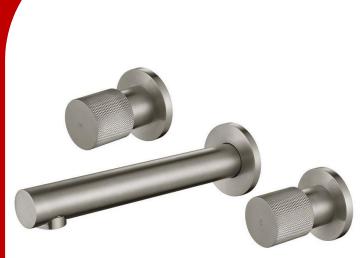

## Cadence Bath Set

The Cadence range will impress with its knurled handles and sleek design. This range comes in 3 colours.

- Brushed Nickel
- ½ Turn Spindles
- Knurled Handle

Product Code: 3212404202014