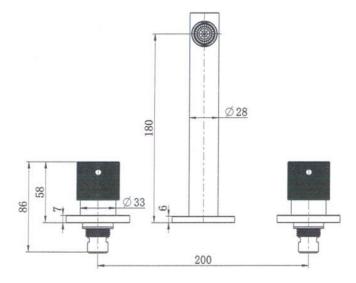

### Cadence Bath Set

The Cadence range will impress with its knurled handles and sleek design. This range comes in 3 colours.

- Chrome plated brass
- ½ Turn Spindles
- Knurled Handle

Product Code: 3212404202013