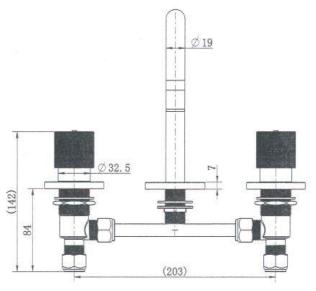

## Cadence Basin Set

The Cadence range will impress with its knurled handles and sleek design. This range comes in 3 colours.

- WELS 5 STAR (5 Litres Per Minute)
- Brushed Nickel
- ½ Turn Spindles
- Knurled Handle

Product Code: 3212404202002

15 Year Cartridge warranty10 Year Product warranty7 Year Coloured SurfacesSee Full Warranty Terms & Conditions

Size and description are correct to the best of our ability, however, variations can occur and changes may be made without notice. In some cases, slight variations of colour and/or size may be inherent in the material used or manufacturing process. Harper's Bathroom always recommends that the actual product be on site prior to start of job, so as to best gauge fit for installation and purpose. E&OE.