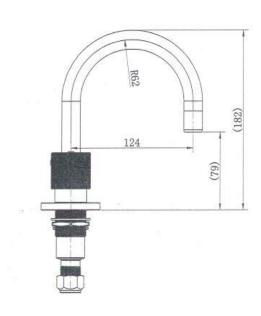

## Cadence Basin Set

The Cadence range will impress with its knurled handles and sleek design. This range comes in 3 colours.

- WELS 5 STAR (5 Litres Per Minute)
- Brushed Nickel
- ½ Turn Spindles
- Knurled Handle

Product Code: 3212404202002

15 Year Cartridge warranty10 Year Product warranty7 Year Coloured SurfacesSee Full Warranty Terms & Conditions

Size and description are correct to the best of our ability, however, variations can occur and changes may be made without notice. In some cases, slight variations of colour and/or size may be inherent in the material used or manufacturing process. Harper's Bathroom always recommends that the actual product be on site prior to start of job, so as to best gauge fit for installation and purpose. E&OE.