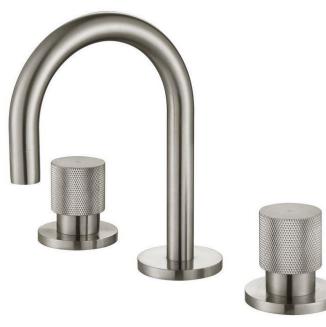

## Cadence Basin Set

The Cadence range will impress with its knurled handles and sleek design. This range comes in 3 colours.

- WELS 5 STAR (5 Litres Per Minute)
- Brushed Nickel
- ½ Turn Spindles
- Knurled Handle