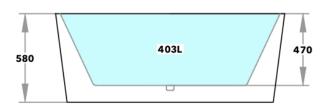

# Matte Black

## Freestanding Bath 1500mm



www.harpersbathroom.com.au



#### Matte Black Freestanding Bath

The Matte Black Bath brings an unrivalled sense of design to any space. With sleek curves and concealed feet, this symmetric centrepiece is ideal for those seeking a contemporary and Modern home.

- Sanitary Grade Acrylic
- Center Waste
- Adjustable feet
- Matte Black & White

#### Capacity

403L approx.



Product Code: 3212308201901

### Warranty

10 Year Replacement Warranty
For Full Terms & Conditions see Warranty
Information Form



Size and description are correct to the best of our ability, however, variations can occur and changes may be made without notice. In some cases, slight variations of colour and/or size may be inherent in the material used or manufacturing process. Harper's Bathroom always recommends that the actual product be on site prior to start of job, so as to best gauge fit for installation and purpose. E&OE.