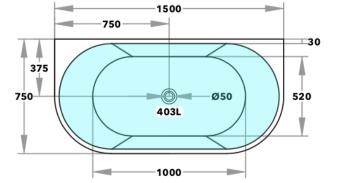

# Matte Black

## Freestanding Bath 1500mm



www.harpersbathroom.com.au



#### Matte Black Freestanding Bath

The Matte Black Bath brings an unrivalled sense of design to any space. With sleek curves and concealed feet, this symmetric centrepiece is ideal for those seeking a contemporary and Modern home.

- Sanitary Grade Acrylic
- Center Waste
- Adjustable feet
- Matte Black & White

#### Capacity

403L approx.



Product Code: 3212308201901

### Warranty

10 Year Replacement Warranty
For Full Terms & Conditions see Warranty
Information Form



Size and description are correct to the best of our ability, however, variations can occur and changes may be made without notice. In some cases, slight variations of colour and/or size may be inherent in the material used or manufacturing process. Harper's Bathroom always recommends that the actual product be on site prior to start of job, so as to best gauge fit for installation and purpose. E&OE.