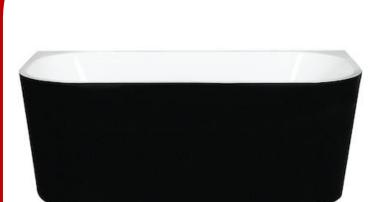

#### Matte Black Freestanding Bath

The Matte Black Bath brings an unrivalled sense of design to any space. With sleek curves and concealed feet, this symmetric centrepiece is ideal for those seeking a contemporary and Modern home.

- Sanitary Grade Acrylic
- Center Waste
- Adjustable feet
- Matte Black & White