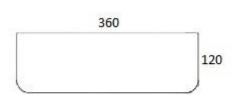

## Mersey above Counter Basin

The Mersey above Counter Basin brings a modern and sleek design to any room. The round slim basin is sure to compliment many bathroom fixtures.

- 360mm x 360mm x 120mm
- No tap hole
- Vitreous china
- 7 Colors Available (Matt Black, Gloss White, Matte White, Matte White/ Gloss White, Matte Grey, Matte Grey/Gloss White & Mushroom/White)
- Suits 32mm waste