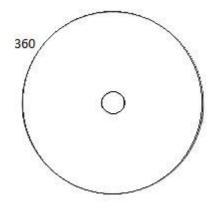

## Mersey above Counter Basin

The Mersey above Counter Basin brings a modern and sleek design to any room. The round slim basin is sure to compliment many bathroom fixtures.

- 360mm x 360mm x 120mm
- No tap hole
- Vitreous china
- 7 Colors Available (Matt Black, Gloss White, Matte White, Matte White/ Gloss White, Matte Grey, Matte Grey/Gloss White & Mushroom/White)
- Suits 32mm waste