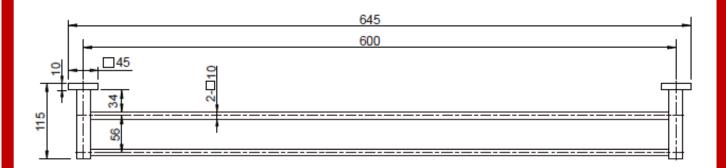

## Double 600mm Towel

Rail

Black

www.harpersbathroom.com.au

The Modern square design with sharp lines and simplistic edging that blends effortlessly with modern fittings.

- Electroplated Black
- Easy installation
- 2 Colours to choose from

Product Code: 321210220187