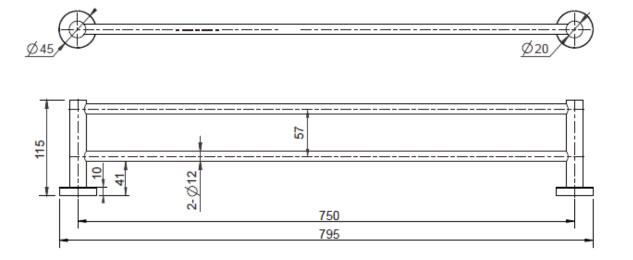

## Ramsay Double 750mm Towel Rail Black



## www.harpersbathroom.com.au

The design of the Ramsay range can effortlessly blend with the most modern or the most simplistic of bathrooms with many colours to choose from.

- Electroplated Black
- Easy installation
- 2 Colours to choose from

Product Code: 3212102201840

## Warranty

7 Year Warranty See Full Warranty Terms & Conditions



Size and description are correct to the best of our ability, however, variations can occur and changes may be made without notice. In some cases, slight variations of colour and/or size may be inherent in the material used or manufacturing process. Harper's Bathroom always recommends that the actual product be on site prior to start of job, so as to best gauge fit for installation and purpose. E&OE.