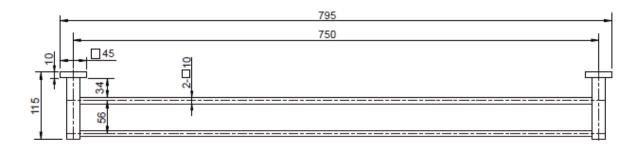

## Double 750mm Towel

Harper's Bathroom

Rail Black

www.harpersbathroom.com.au

The Modern square design with sharp lines and simplistic edging that blends effortlessly with modern fittings.

- Electroplated Black
- Easy installation
- 2 Colours to choose from