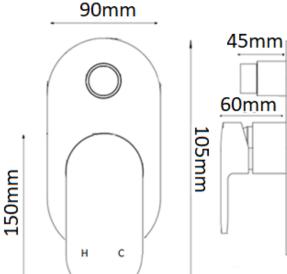

## Bourdain Black Shower Mixer with Diverter

The Bourdain Black mixer range brings a modern feel to any bathroom. The rounded shape makes it easy to match with any accessories.

- Standard 35mm Cartridge
- Solid brass with Electroplated matte black finish