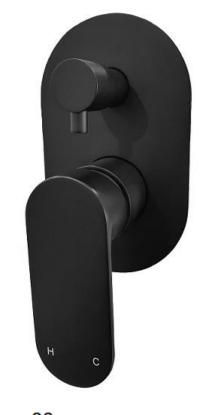

## Bourdain Black Shower Mixer with Diverter

The Bourdain Black mixer range brings a modern feel to any bathroom. The rounded shape makes it easy to match with any accessories.

- Standard 35mm Cartridge
- Solid brass with Electroplated matte black finish