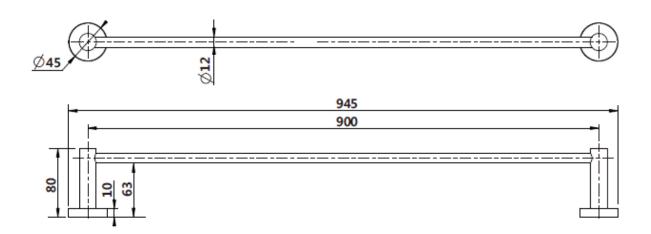

## Single 900mm Towel Rail Black

www.harpersbathroom.com.au

The design of the Ramsay range can effortlessly blend with the most modern or the most simplistic of bathrooms with many colours to choose from.

- Electroplated Black
- Easy installation
- 2 Colours to choose from

Product Code: 3212102201815