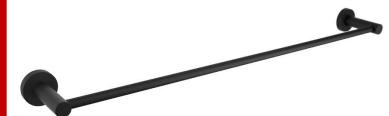

## Single 600mm Towel Rail Black

www.harpersbathroom.com.au

The design of the Ramsay range can effortlessly blend with the most modern or the most simplistic of bathrooms with many colours to choose from.

- Electroplated Black
- Easy installation
- 2 Colours to choose from

Product Code: 3212102201813