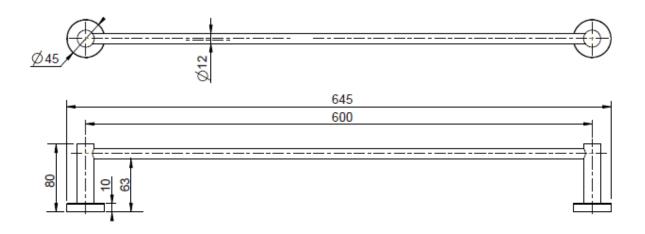

## Single 600mm Towel Rail Black

www.harpersbathroom.com.au

The design of the Ramsay range can effortlessly blend with the most modern or the most simplistic of bathrooms with many colours to choose from.

- Electroplated Black
- Easy installation
- 2 Colours to choose from

Product Code: 3212102201813