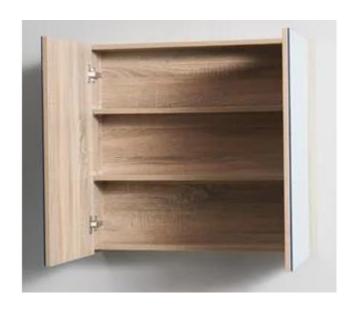

### Leo Shaving Cabinet 600

The Timber look Leo Shaving Cabinet is made to suit the Leo vanities and tall boy. It comes complete with solid brackets to make for easy, effective mounting.

- High quality
- Pencil Edge Mirror Only
- Soft Closing doors
- Levels after installation
- 750mm Height