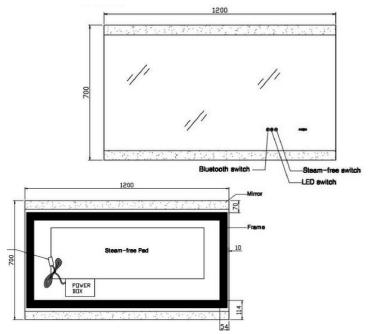

- Copper free mirror
- LED (5050-60P) 6500K
- Touch sensor switch
- Demister Pad
- Bluetooth music player

Product Code: 3212008201807