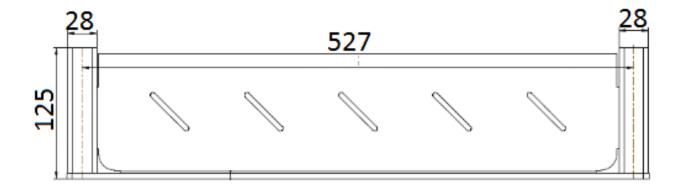

## **Tarvos Shelf**

The Tarvos accessory range makes a bold statement. With clean lines and functional design, you won't go past it.

• Chrome plated brass

Product Code: 3212004201617