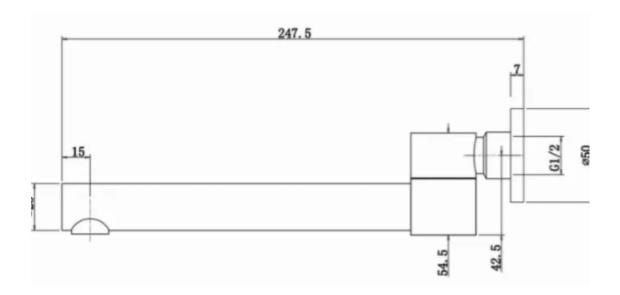

## www.harpersbathroom.com.au

The Round Swivel Bath Spout is a simplistic but practical alternative to the traditional bath spout. Its pivoting motion allows you to turn it away from the bath after use which creates a more comfortable and enjoyable bathing experience.

Product Code: 3211907202011