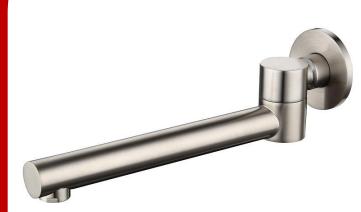

## www.harpersbathroom.com.au

The Round Swivel Bath Spout is a simplistic but practical alternative to the traditional bath spout. Its pivoting motion allows you to turn it away from the bath after use which creates a more comfortable and enjoyable bathing experience.