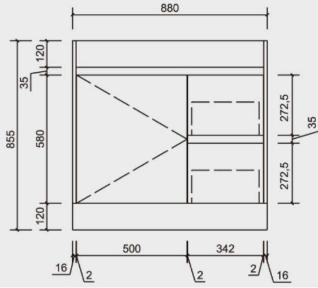

# Grace 900 Vanity



## www.harpersbathroom.com.au



## Grace 900 Vanity

The Grace Vanity range is a modern with the traditional look with cupboards and draws

- Preassembled
- Soft closing draws & Doors
- Cabinet only

#### Measurements

880mm x 450mm x 855mm

### Warranty

7 Year Replacement Warranty For Full Terms & Conditions see Warranty Information Form

Product Code: 3211907202009



Size and description are correct to the best of our ability, however, variations can occur and changes may be made without notice. In some cases, slight variations of colour and/or size may be inherent in the material used or manufacturing process. Harper's Bathroom always recommends that the actual product be on site prior to start of job, so as to best gauge fit for installation and purpose. E&OE.