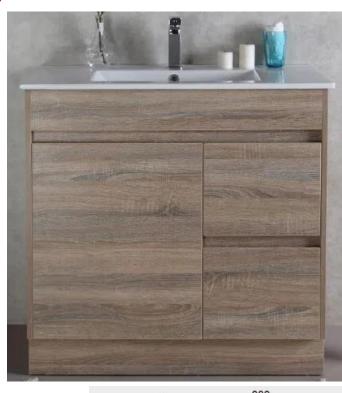

## Grace 900 Vanity

The Grace Vanity range is a modern with the traditional look with cupboards and draws

- Preassembled
- Soft closing draws & Doors
- Cabinet only

#### Measurements

880mm x 450mm x 855mm