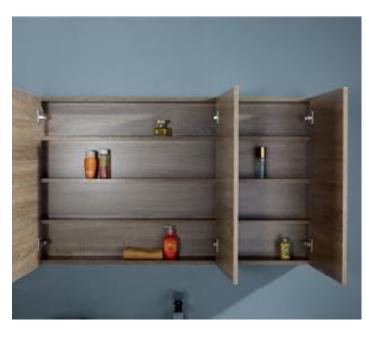

#### **Leo Shaving Cabinet 1200**

The Timber look Leo Shaving
Cabinet is made to suit the Leo
vanities and tall boy. It comes
complete with solid brackets to
make for easy, effective mounting.

- High quality
- Pencil Edge Mirror Only
- Soft Closing doors
- Levels after installation
- 750mm Height