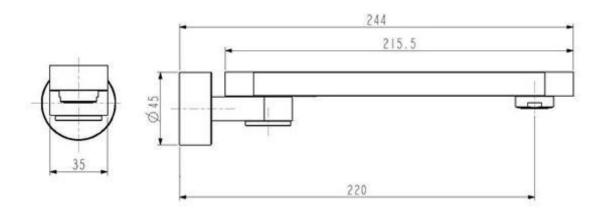

## www.harpersbathroom.com.au

A Swivelling bath spout is a simplistic but practical alternative to the traditional bath spout. Its pivoting motion allows you to turn it away from the bath after use which creates a more comfortable and enjoyable bathing experience.