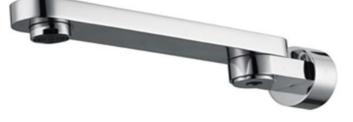

## www.harpersbathroom.com.au

A Swivelling bath spout is a simplistic but practical alternative to the traditional bath spout. Its pivoting motion allows you to turn it away from the bath after use which creates a more comfortable and enjoyable bathing experience.