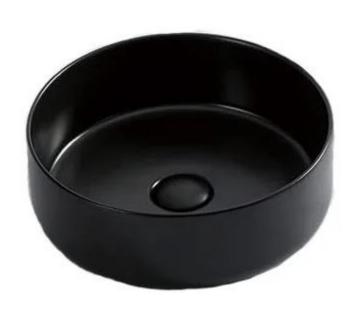

## Mersey above Counter Basin

The Mersey above Counter Basin brings a modern and sleek design to any room. The round slim basin is sure to compliment many bathroom fixtures.

- 360mm x 360mm x 120mm
- No tap hole
- Vitreous china
- 7 Colors Available (Matt Black, Gloss White, Matte White, Matte White/ Gloss White, Matte Grey, Matte Grey/Gloss White & Mushroom/White)
- Suits 32mm waste