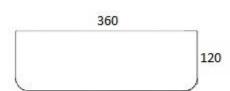

## Mersey above Counter Basin

The Mersey above Counter Basin brings a modern and sleek design to any room. The round slim basin is sure to compliment many bathroom fixtures.

- 360mm x 360mm x 120mm
- No tap hole
- Vitreous china
- 7 Colors Available (Matt Black, Gloss White, Matte White, Matte White/ Gloss White, Matte Grey, Matte Grey/Gloss White & Mushroom/White)
- Suits 32mm waste