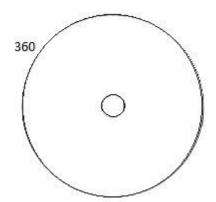

## Mersey above Counter Basin

The Mersey above Counter Basin brings a modern and sleek design to any room. The round slim basin is sure to compliment many bathroom fixtures.

- 360mm x 360mm x 120mm
- No tap hole
- Vitreous china
- 7 Colors Available (Matt Black, Gloss White, Matte White, Matte White/ Gloss White, Matte Grey, Matte Grey/Gloss White & Mushroom/White)
- Suits 32mm waste