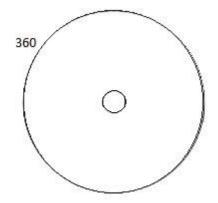

## **Mersey above Counter Basin**

The Mersey above Counter Basin brings a modern and sleek design to any room. The round slim basin is sure to compliment many bathroom fixtures.

- 360mm x 360mm x 120mm
- No tap hole
- Vitreous china
- 7 Colors Available (Matt Black, Gloss White, Matte White, Matte White/ Gloss White, Matte Grey, Matte Grey/Gloss White & Mushroom/White)
- Suits 32mm waste