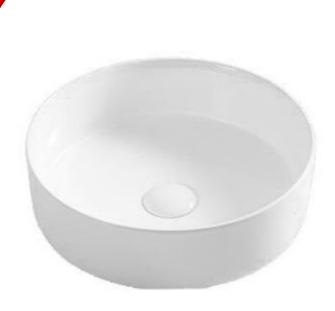

## **Mersey above Counter Basin**

The Mersey above Counter Basin brings a modern and sleek design to any room. The round slim basin is sure to compliment many bathroom fixtures.

- 360mm x 360mm x 120mm
- No tap hole
- Vitreous china
- 7 Colors Available (Matt Black, Gloss White, Matte White, Matte White/ Gloss White, Matte Grey, Matte Grey/Gloss White & Mushroom/White)
- Suits 32mm waste