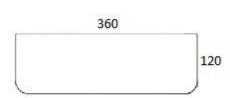

## **Mersey above Counter Basin**

The Mersey above Counter Basin brings a modern and sleek design to any room. The round slim basin is sure to compliment many bathroom fixtures.

- 360mm x 360mm x 120mm
- No tap hole
- Vitreous china
- 7 Colors Available (Matt Black, Gloss White, Matte White, Matte White/ Gloss White, Matte Grey, Matte Grey/Gloss White & Mushroom/White)
- Suits 32mm waste